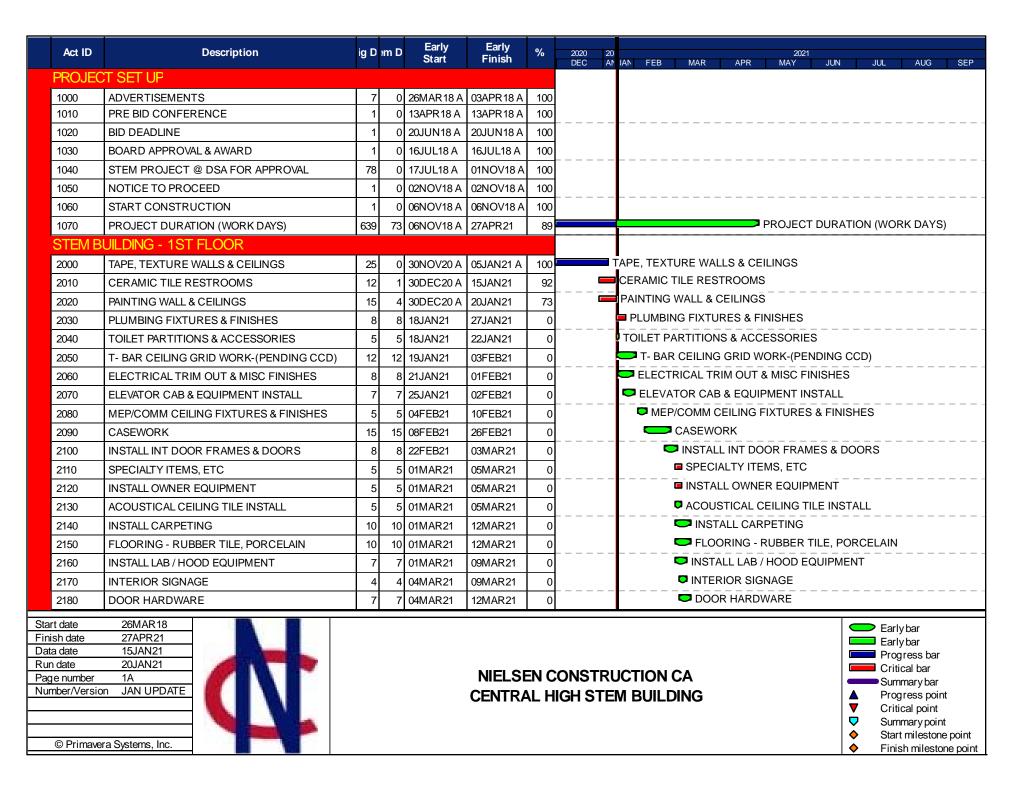

### PROJECT SCHEDULE STATUS(see attached updated schedule):

The project is 88% complete per the recent schedule update.