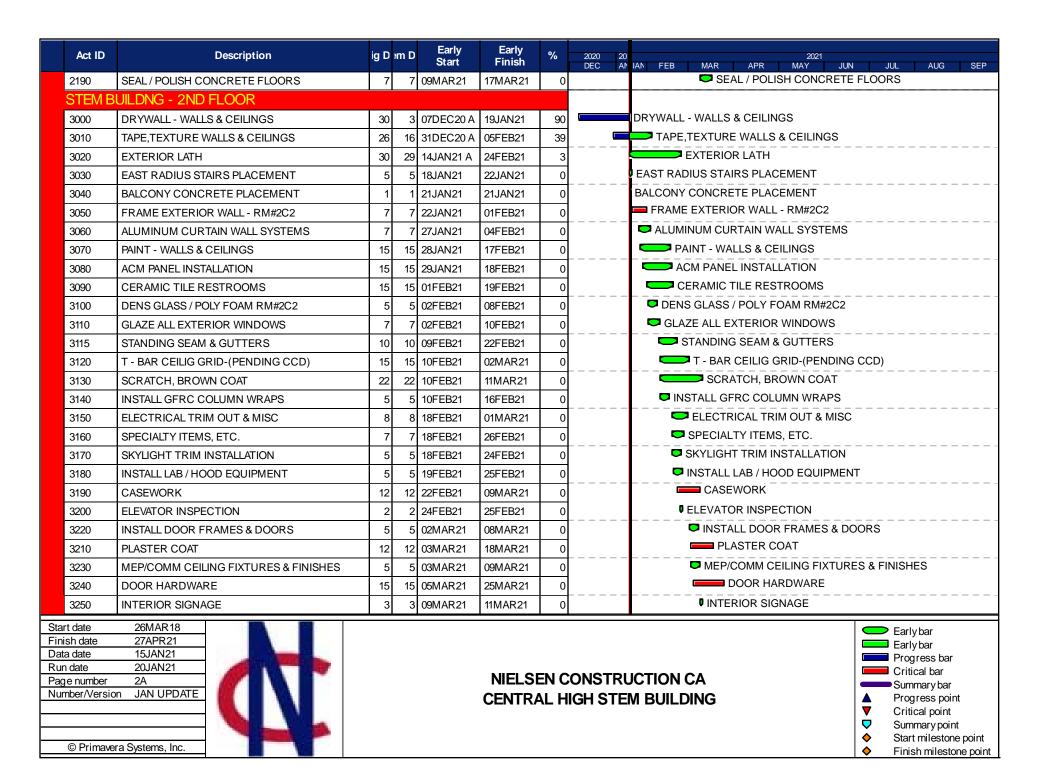

### PROJECT SCHEDULE STATUS(see attached updated schedule):

The project is 88% complete per the recent schedule update.